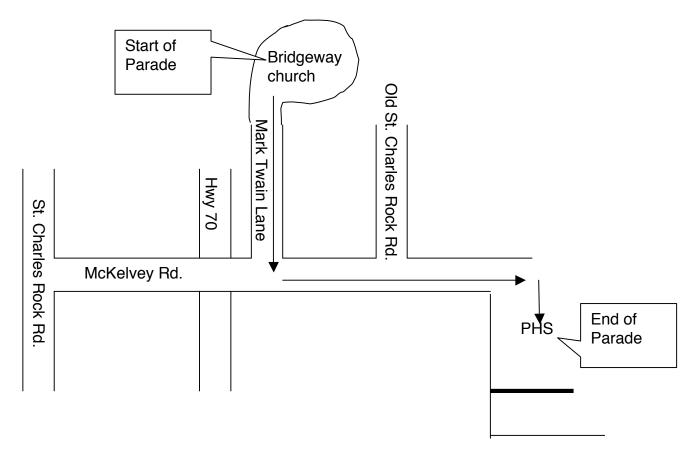

## Welcome to the 2015 Pattonville Homecoming Parade!

The staging area is at Bridgeway Church at 11950 Mark Twain Lane. The Parade begins at 10:00 a.m. The route will proceed left on McKelvey heading west and will end at the high school. Please arrive at the staging area by 8:45 a.m. so that we may get everyone in the proper order. Please look for a Student Council person or signs indicating the correct position for your entry. Class floats built at the Pattonville Transportation Garage should leave the garage no later than 8:30 a.m. Please dismantle your float/parade entry in the teacher's parking lot at PHS. If you have any questions please feel free to contact Heather Lopez-Johnston at the high school 213-8051, ext. 8712.